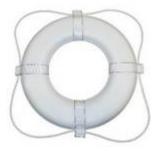

Lifesaving Ring Application

| Property Owner Name: | Phone:        |  |
|----------------------|---------------|--|
| Property Address:    |               |  |
| County:              | Neighborhood: |  |
| e-mail address:      |               |  |
|                      |               |  |

Fee Basis:
□
No charge/pickup
□
Donation of \$\_\_\_\_\_
Received by:\_\_\_\_\_\_

Image:
Image:</t

In consideration of receiving this lifesaving ring from the Lake Norman Marine Commission (LNMC), I agree to install it on my Lake Norman dock/pier/boathouse in a conspicuous location with ready access for anyone to use to prevent drownings on Lake Norman.

Note: The LNMC recommends attaching 60 to 100 feet of polypropylene or other floating line to the lifesaving ring to aid in its use to save any person in trouble in the water. The LNMC also suggests putting the location address on the lifesaving ring to help with proper return if the ring is blown off or otherwise displaced from the dock/pier/boathouse.

The Lake Norman Marine Commission is providing these US Coast Guard Approved lifesaving rings as a public service to help prevent drownings on Lake Norman. The Commission accepts no liability or responsibility for the installation, use, or suitability of these devices by the property owner or the public. Donations received for these lifesaving rings will be used to buy more rings and further improve water safety. We appreciate your interest in water safety and this is one more way to **Love Where You Lake!** 